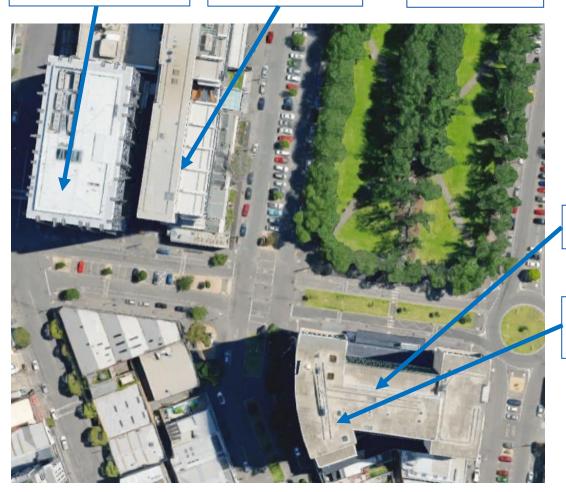

#### **Map of Doctoral Workshop**

<u>The Spot (Main Foyer)</u> Morning Tea FBE (Prest Theatre)
Registration, Session 1

#### **Addresses**

FBE/The Spot 198 Berkeley Street

Faculty of Law 185 Pelham Street

Faculty of Law Sessions 2, 3a, 3b, 3c

Woodward Conference Centre Lunch, Social Function